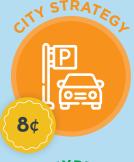

### What you get for 👣

#### **EVERY RATES DOLLAR**

To find out more visit napier.govt.nz Only 1% of the water on earth is available to drink – the rest is salt water or frozen.

Makes you think, right?