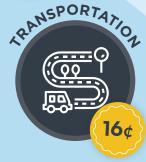

### What you get for 👣

#### **EVERY RATES DOLLAR**

To find out more visit napier.govt.nz Only 1% of the water on earth is available to drink – the rest is salt water or frozen.

Makes you think, right?