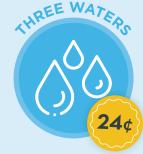

### What you get for 👣

#### **EVERY RATES DOLLAR**

To find out more visit napier.govt.nz Only 1% of the water on earth is available to drink – the rest is salt water or frozen.

Makes you think, right?